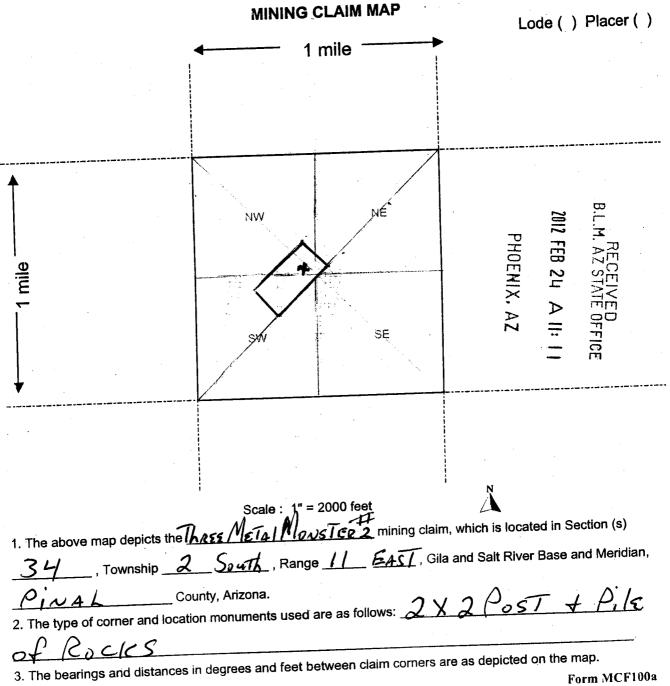

| 1 (000         | in r         | 5.         | V. Coan     | ER               |  |
| OF Claim is Approx. 3,000 FT. S. E. OF N.W. CORNER OF SAME SECTION 30 DATED AND POSTED on the ground this 15T day of JAN USRY 20 12 |                |              |            |             |                  |  |
| LOCATOR (s) Michael R. Smith Thu                                                                                                    | 20_            | 14 D         |            |             |                  |  |
|                                                                                                                                     | 11/47          | K. 131       | 7125       | R           |                  |  |

Form MCF100 Revised July 2005

Revised July 2005



|                                                                                             | LOCATION NOTICE FOR LODE MINING CLAIM                                                                                    | (C)                                      |    |  |  |  |
|---------------------------------------------------------------------------------------------|--------------------------------------------------------------------------------------------------------------------------|------------------------------------------|----|--|--|--|
|                                                                                             | NOTICE IS HEREBY GIVEN that the THREE METAL                                                                              | BLM P