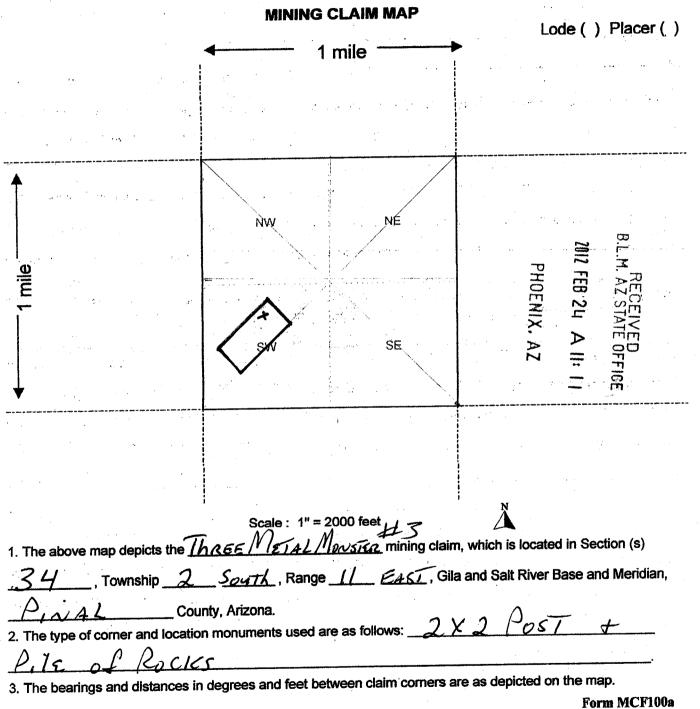

| ERMARKER OF SECTION 347                  | 25 |  |  |  |
|                                                                                             | LOCATOR (s) MichAEIR Smith Th                                                                                            | onas K. 1341CER                          |    |  |  |  |
|                                                                                             |                                                                                                                          | Form MCF100                              |    |  |  |  |

This form is available from the Arizona Department of Mines & Mineral Resources and may be reproduced.

Revised July 2005

Revised July 2005



This form is available from the Arizona Department of Mines & Mineral Resources and may be reproduced.

| LOCATION NOTICE FOR LODE MINING CLAIM                                                                                    |                                                                                                                   |  |  |  |  |  |  |  |
|--------------------------------------------------------------------------------------------------------------------------|-------------------------------------------------------------------------------------------------------------------|--|--|--|--|--|--|--|
| NOTICE IS HEREBY GIVEN that the TREE METAL                                                                               | BLM 201